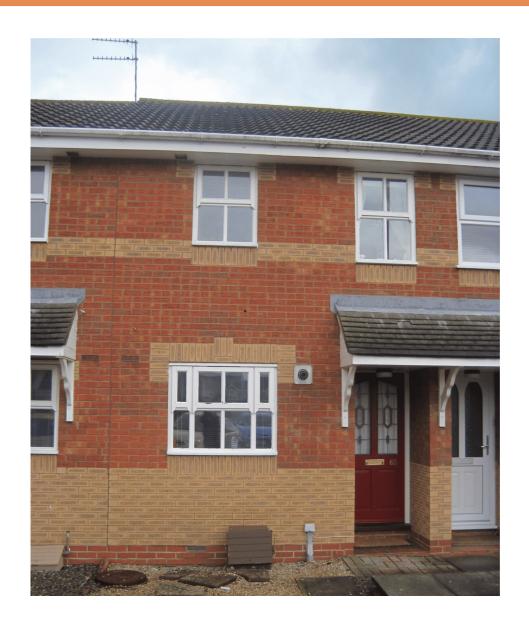

#### **BATHROOM**

Bathroom suite, comprising of W.C. wash hand basin, bath and shower attachment over bath.