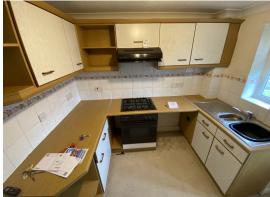

## **ACCOMMODATION**

KITCHEN- Newly fitted wall and base units, electric oven and hob

LIVING ROOM

**BEDROOM** 

BATHROOM- modern suite comprising bath with shower over, WC and wash basin

**GARDEN** 

## **DISCLAIMER**

Photographs were taken in January 2024. Since then the bath-room has been refurbished and the kitchen/living room is currently undergoing refurbishment. The owner of this property is connected with Oakwood Property Services.