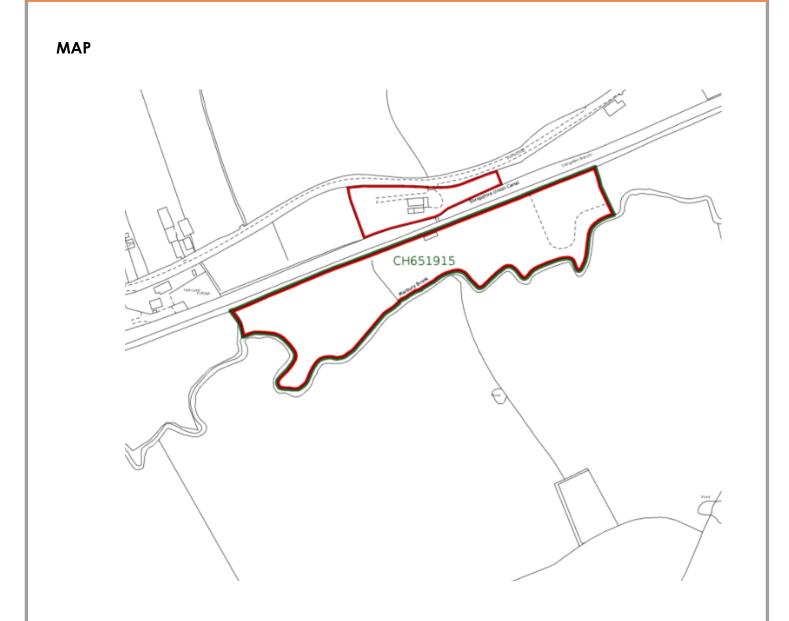

#### POSSESSION

The land will be sold with a registered freehold title and vacant possession on completion. The property has Registered Title no CH336824 & CH651015.