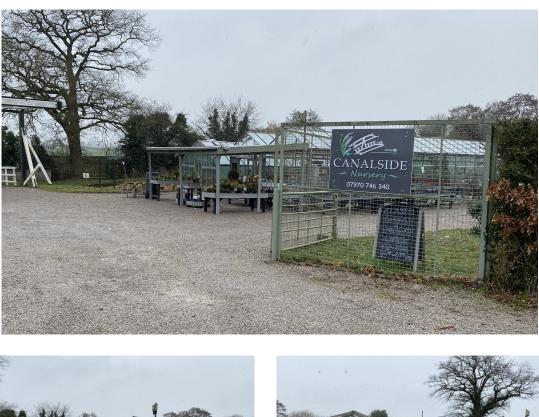

# Canalside Nursery, Wrenbury CW5 8HQ

# For Sale

Former plant nursery and adjoining land spread over 3.4 acres

Guide price: £300,000

#### DESCRIPTION

Approximately 4.34 Acres (1.75 ha) of which has previously traded as a plant nursery with a grass field on the other side of the Shropshire Union Canal, with a bridge 4.5m wide connecting the two. There is a hardstanding gravel car park on direct entry to the nursery, with grassy verges to the left and right. The field over the bridge is grade 3, good to moderate, on the England and Wales Land Classification maps and been used to take silage and hay.