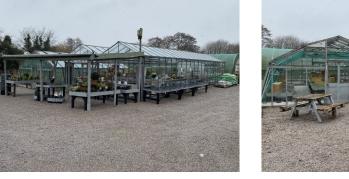

#### DESCRIPTION

Approximately 4.34 Acres (1.75 ha) of which has previously traded as a plant nursery with a grass field on the other side of the Shropshire Union Canal, with a bridge 4.5m wide connecting the two. There is a hardstanding gravel car park on direct entry to the nursery, with grassy verges to the left and right. The field over the bridge is grade 3, good to moderate, on the England and Wales Land Classification maps and been used to take silage and hay.