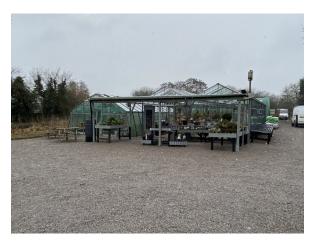

#### DESCRIPTION

Approximately 4.34 Acres (1.75 ha) of which has previously traded as a plant nursery with a grass field on the other side of the Shropshire Union Canal, with a bridge 4.5m wide connecting the two. There is a hardstanding gravel car park on direct entry to the nursery, with grassy verges to the left and right. The field over the bridge is grade 3, good to moderate, on the England and Wales Land Classification maps and been used to take silage and hay.