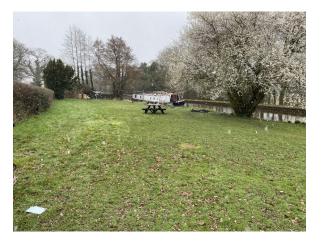

#### DESCRIPTION

Approximately 4.34 Acres (1.75 ha) of which has previously traded as a plant nursery with a grass field on the other side of the Shropshire Union Canal, with a bridge 4.5m wide connecting the two. There is a hardstanding gravel car park on direct entry to the nursery, with grassy verges to the left and right. The field over the bridge is grade 3, good to moderate, on the England and Wales Land Classification maps and been used to take silage and hay.