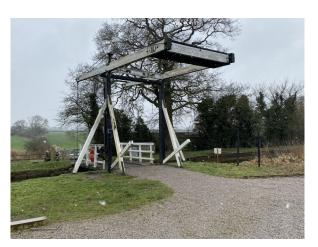

#### DESCRIPTION

Approximately 4.34 Acres (1.75 ha) of which has previously traded as a plant nursery with a grass field on the other side of the Shropshire Union Canal, with a bridge 4.5m wide connecting the two. There is a hardstanding gravel car park on direct entry to the nursery, with grassy verges to the left and right. The field over the bridge is grade 3, good to moderate, on the England and Wales Land Classification maps and been used to take silage and hay.