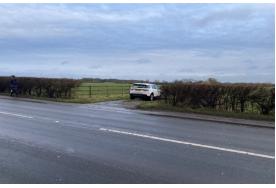

## DESCRIPTION

Approximately 26.78 acres (10.83 ha) of agricultural land which has previously been used to keep stock and take silage. There is a hardstanding track directly off the main road to access the land The land is split between two fields and we understand it to be grade 3, good to moderate, on the England and Wales Land Classification maps