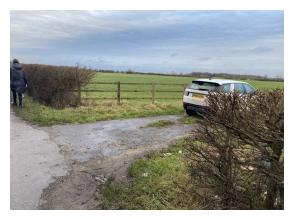

## DESCRIPTION

Approximately 26.78 acres (10.83 ha) of agricultural land which has previously been used to keep stock and take silage. There is a hardstanding track directly off the main road to access the land The land is split between two fields and we understand it to be grade 3, good to moderate, on the England and Wales Land Classification maps