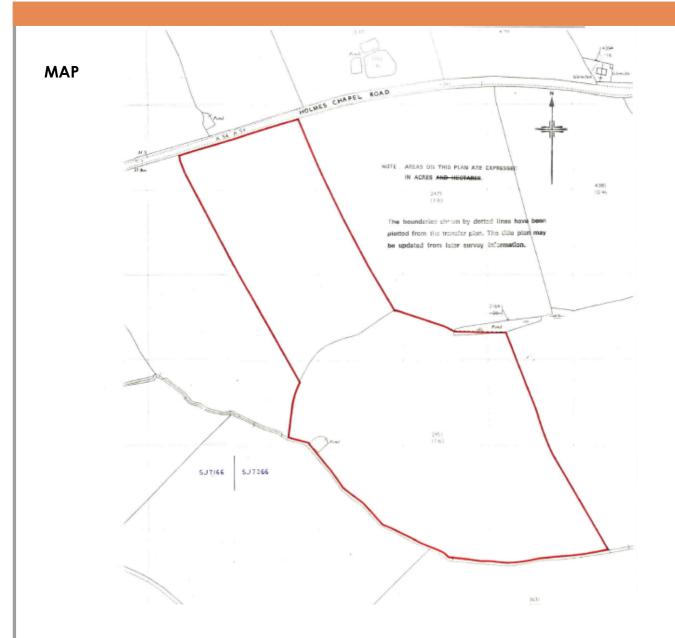

# Land at Holmes Chapel Road, Middlewich, CW10 0JD

For Sale

26.78 acres (10.83 hectares) of pasture land compromised of two fields with direct access from Holmes Chapel Road

Guide price: £15,000/Acre

## DESCRIPTION

Approximately 26.78 acres (10.83 ha) of agricultural land which has previously been used to keep stock and take silage. There is a hardstanding track directly off the main road to access the land The land is split between two fields and we understand it to be grade 3, good to moderate, on the England and Wales Land Classification maps