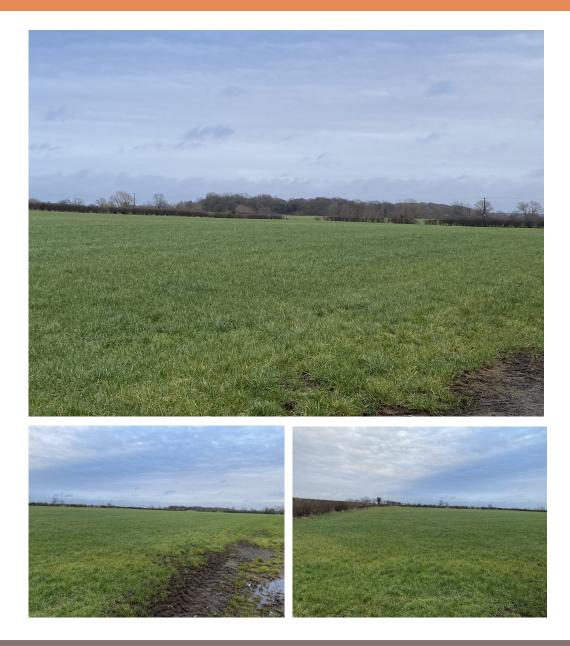

# Land at Holmes Chapel Road, Middlewich, CW10 0JD

For Sale

26.78 acres (10.83 hectares) of pasture land compromised of two fields with direct access from Holmes Chapel Road

Guide price: £15,000/Acre

## DESCRIPTION

Approximately 26.78 acres (10.83 ha) of agricultural land which has previously been used to keep stock and take silage. There is a hardstanding track directly off the main road to access the land The land is split between two fields and we understand it to be grade 3, good to moderate, on the England and Wales Land Classification maps